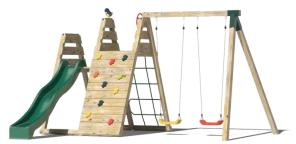

## **MESSYPLAYNICO.UK**

CHILDRENS INDOOR & OUTDOOR LEARNING AND DEVELOPMENT EQUIPMENT

DESIGN YOUR ITEM HERE: (add spider diagram notes if you wish)

We want you to design an exciting "Messy Play" item for your school. Make it colourful, creative, challenging and even a little bit crazy.

It can be a hut for reading that has a built in bug hotel, a pirate ship climbing frame with a hidden treasure compartment or even a stage for performing with a waterfall and bubble machine. Use your imagination to the fullest.

Think about what your friends would love to play with too and most of all, make it super fun for everyone at your school. We can't wait to see what you create...

TELL US ABOUT YOUR MESSYPLAY DESIGN:

| NAME: | AGE: | SCHOOL: | CLASS: |
|-------|------|---------|--------|
|       |      |         |        |
|       |      |         |        |
|       |      |         |        |
|       |      |         |        |
|       |      |         |        |
|       |      |         |        |
|       |      |         |        |
|       |      |         |        |
|       |      |         |        |
|       |      |         |        |
|       |      |         |        |
|       |      |         |        |
|       |      |         |        |
|       |      |         |        |
|       |      |         |        |
|       |      |         |        |
|       |      |         |        |
|       |      |         |        |
|       |      |         |        |
|       |      |         |        |
|       |      |         |        |
|       |      |         |        |
|       |      |         |        |
|       |      |         |        |
|       |      |         |        |