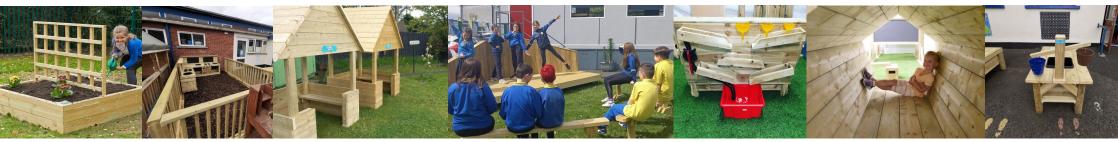

## **MESSYPLAYNICO.UK**

CHILDRENS INDOOR & OUTDOOR LEARNING AND DEVELOPMENT EQUIPMENT

DESIGN YOUR ITEM HERE: (add spider diagram notes if you wish)

We want you to design an exciting "Messy Play" item for your school. Make it colourful, creative, challenging and even a little bit crazy.

It can be a hut for reading that has a built in bug hotel, a pirate ship climbing frame with a hidden treasure compartment or even a stage for performing with a waterfall and bubble machine. Use your imagination to the fullest.

Think about what your friends would love to play with too and most of all, make it super fun for everyone at your school. We can't wait to see what you create...

TELL US ABOUT YOUR MESSYPLAY DESIGN:

| NAME: | AGE: | SCHOOL: | CLASS: |
|-------|------|---------|--------|
|       |      |         |        |
|       |      |         |        |
|       |      |         |        |
|       |      |         |        |
|       |      |         |        |
|       |      |         |        |
|       |      |         |        |
|       |      |         |        |
|       |      |         |        |
|       |      |         |        |
|       |      |         |        |
|       |      |         |        |
|       |      |         |        |
|       |      |         |        |
|       |      |         |        |
|       |      |         |        |
|       |      |         |        |
|       |      |         |        |
|       |      |         |        |
|       |      |         |        |
|       |      |         |        |
|       |      |         |        |
|       |      |         |        |
|       |      |         |        |
|       |      |         |        |