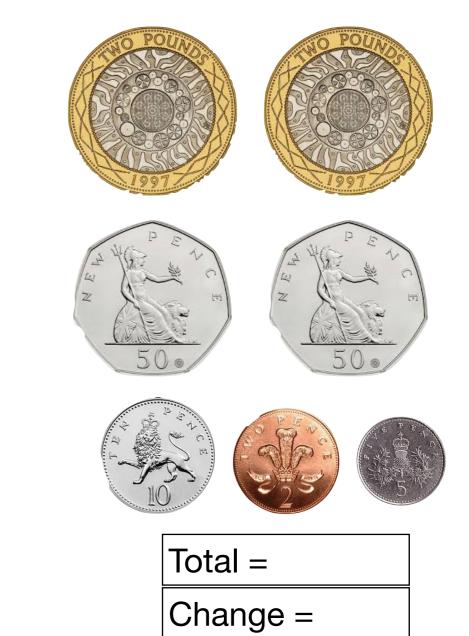

Coupons

Can you think of at least 8 ways you can pay for something?

# Calculate these amounts and work out the change from £10.























Total =
Change =

#### How much for these?









£3.19

£4.29

£5.01

£2.01

£1.99

1. How much for a candy cane and a boat?

Total =

- 2. How much for 3 apples? Total =
- 3. How much for a basket ball and a hat?

Total =

4. How much for a hat and 2 apples?

Total =

5. How much for a basketball, a candy cane and 2 boats? Total =

### Change from £10.

| £1.59 | How much change from £10 after buying            |  |  |  |  |
|-------|--------------------------------------------------|--|--|--|--|
|       | 2 cars and an umbrella? Total =                  |  |  |  |  |
| £1.43 | A bin and a teddy bear? Total =                  |  |  |  |  |
| £2.10 | 4 loaves of bread. Total =                       |  |  |  |  |
|       | A teddy bear, a bin and a loaf of bread. Total