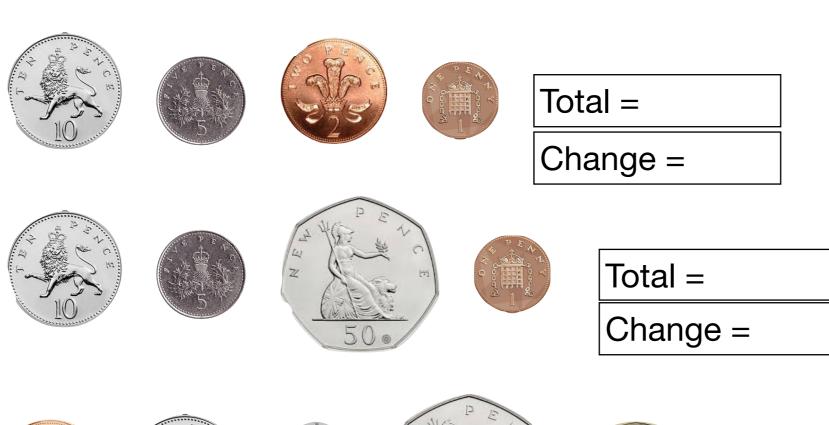

Coupons

Can you think of at least 8 ways you can pay for something?

# Calculate these amounts and work out the change from £10.























Total =
Change =

#### How much for these?









£3.19

£4.29

£5.01

£2.01

£1.99

1. How much for a candy cane and a boat?

Total =

- 2. How much for 3 apples? Total =
- 3. How much for a basket ball and a hat?

Total =

4. How much for a hat and 2 apples?

Total =

5. How much for a basketball, a candy cane and 2 boats? Total =

### Change from £10.

| £1.59 | How much change from £10 after buying            |  |  |  |  |
|-------|--------------------------------------------------|--|--|--|--|
|       | 2 cars and an umbrella? Total =                  |  |  |  |  |
| £1.43 | A bin and a teddy bear? Total =                  |  |  |  |  |
| £2.10 | 4 loaves of bread. Total =                       |  |  |  |  |
|       | A teddy bear, a bin and a loaf of bread. To