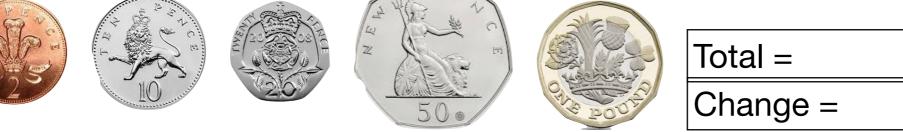

Coupons

Can you think of at least 8 ways you can pay for something?

# Calculate these amounts and work out the change from £10.























Total =
Change =

#### How much for these?









£3.19

£4.29

£5.01

£2.01

£1.99

1. How much for a candy cane and a boat?

Total =

- 2. How much for 3 apples? Total =
- 3. How much for a basket ball and a hat?

Total =

4. How much for a hat and 2 apples?

Total =

5. How much for a basketball, a candy cane and 2 boats? Total =

### Change from £10.

| £1.59 | How much change from £10 after buying            |  |  |  |  |
|-------|--------------------------------------------------|--|--|--|--|
|       | 2 cars and an umbrella? Total =                  |  |  |  |  |
| £1.43 | A bin and a teddy bear? Total =                  |  |  |  |  |
| £2.10 | 4 loaves of bread. Total =                       |  |  |  |  |
|       | A teddy bear, a bin and a loaf of bread. Tota